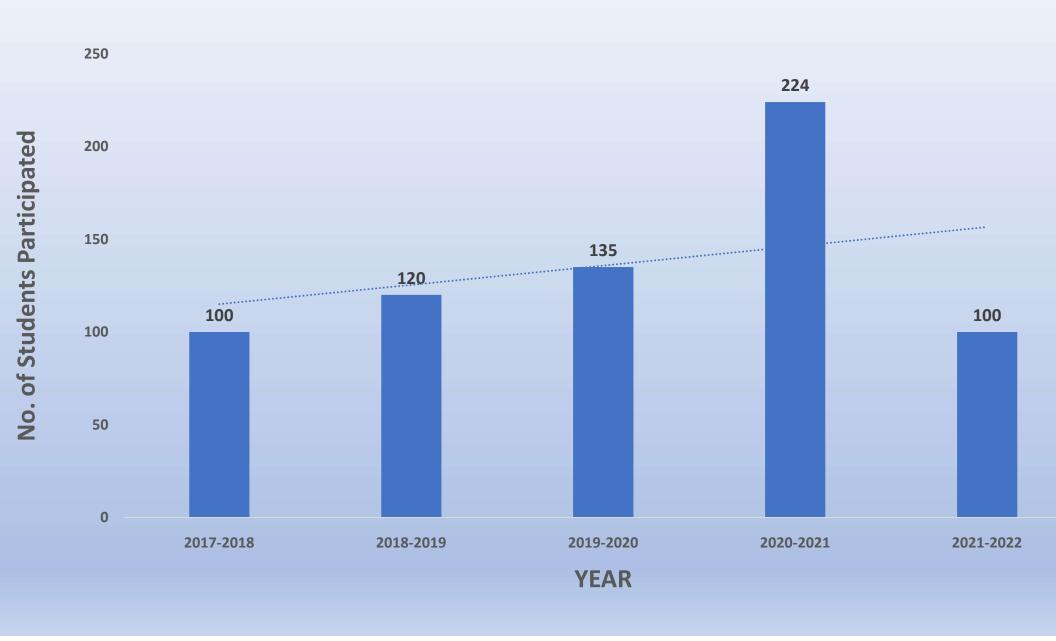

# No. of Students Participated

## CAREER GUIDANCE AND SOFT SKILL TRAINING PROGRAM

| • | Year      | Name of the Soft Skill Training Program                                                                                   | N<br>Stu<br>Parti |
|---|-----------|---------------------------------------------------------------------------------------------------------------------------|-------------------|
|   | 2017-2018 | Bothi Tree Foundation                                                                                                     |                   |
|   | 2018-2019 | Bothi Tree Foundation                                                                                                     |                   |
|   | 2019-2020 | 1. Bothi Tree Foundation                                                                                                  |                   |
|   |           | 2. Redington Foundation                                                                                                   |                   |
|   | 2020-2021 | 1. Redington Foundation –Data Management Program using Big Data &Python                                                   |                   |
|   |           | 2. Career guidance program held on 04.12.2021 at St. John's college organized By District Employment office, Tirunelveli. |                   |
|   |           | 3. Mega Job fair held on 04.12.2021 at St. John's college Palayamkottai by District Employment office, Tirunelveli.       |                   |
|   | 2021-2022 | Redington Foundation –Business communication                                                                              |                   |