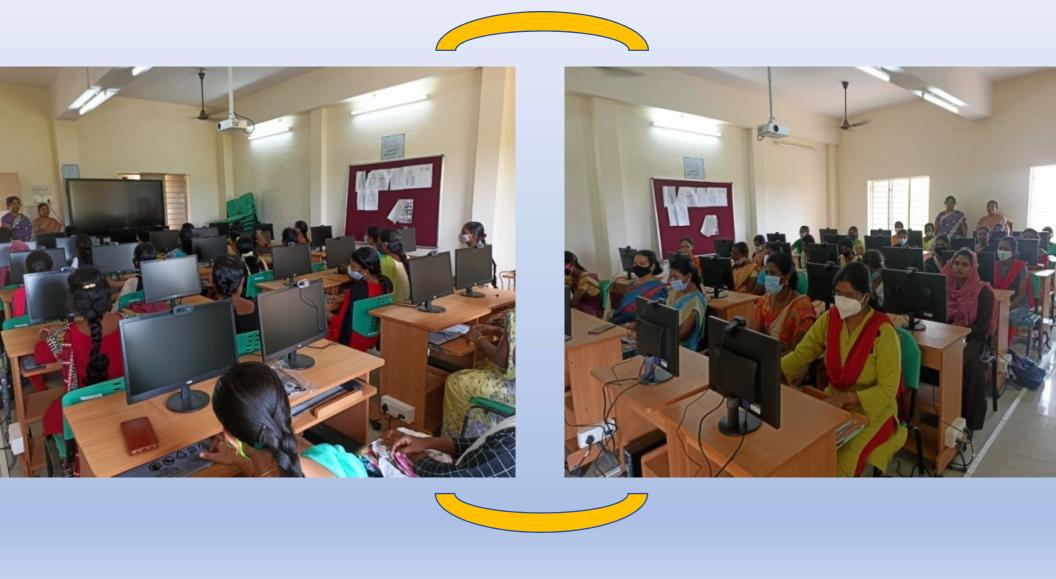

50 Desktops were donated by Redington foundation, Tirunelveli to final year stu for their online Soft Skill Training programme.