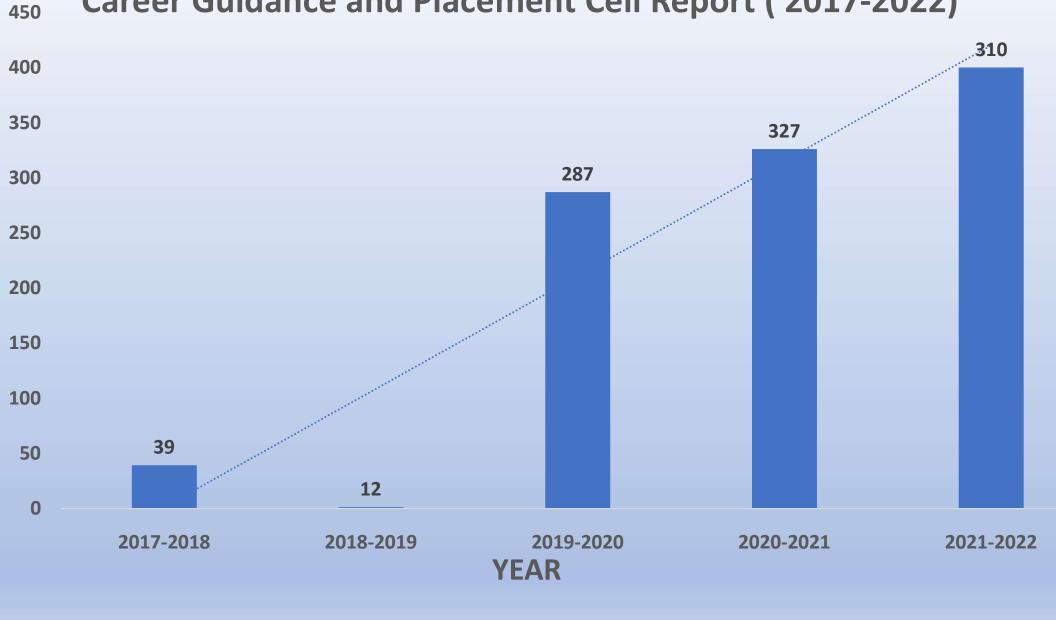

## Career Guidance and Placement Cell Report (2017-2022)

#### TIRUNELVELI

**Career Guidance and Placement Cell Report (2017-2022)** 

| No. | Year      | Name of the companies visited For campus<br>Interview | No. of students participated | No. of students placed | Annı |
|-----|-----------|-------------------------------------------------------|------------------------------|------------------------|------|
|     | 2017-2018 | 1. IDBI                                               | 42                           | 10                     | 96   |
| 1   |           | 2. Chinmaya vidhyalaya                                | 15                           | 4                      | 1,8  |
|     |           | 3. E-care India                                       | 100                          | 25                     | 96   |
| 2   | 2018-2019 | Centicen                                              | 12                           | 12                     | 2,4  |
|     | 2019-2020 | 1. Blue Ocean                                         | 156                          | 156                    | 1,4  |
| В   |           | 2. Raising Star                                       | 71                           | 71                     | 1,4  |
|     |           | 3. E-care India                                       | 150                          | 60                     | 96   |
| 4   | 2020-2021 | Blue ocean                                            | 560                          | 327                    | 1,4  |
| 5   | 2021-2022 | 1. A&B HR Associates                                  | 200                          | 127                    | 1,8  |
|     |           | 2. Blue ocean                                         | 220                          | 183                    | 1    |